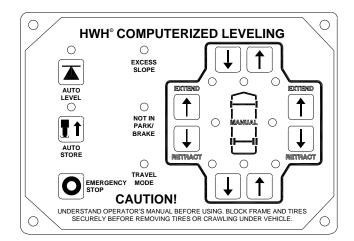

## 625 ONE TOUCH LEVELING SYSTEMS WITH REMOTE ROCKER SWITCHES

Some One Touch leveling systems with remote rocker switches may experience the leveling system shutting off during an Auto Level or Store sequence. The addition of this pigtail will update the system to rectify this issue. (Pigtail update kit - RAP91993)