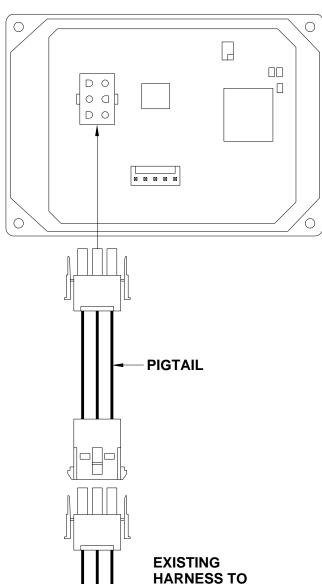

## 625 ONE TOUCH LEVELING SYSTEMS WITH REMOTE ROCKER SWITCHES

Some One Touch leveling systems with remote rocker switches may experience the leveling system shutting off during an Auto Level or Store sequence. The addition of this pigtail will update the system to rectify this issue. (Pigtail update kit - RAP91993)

REMOTE SWITCHES

Unplug existing harness and insert pigtail between Touch Panel end existing harness.