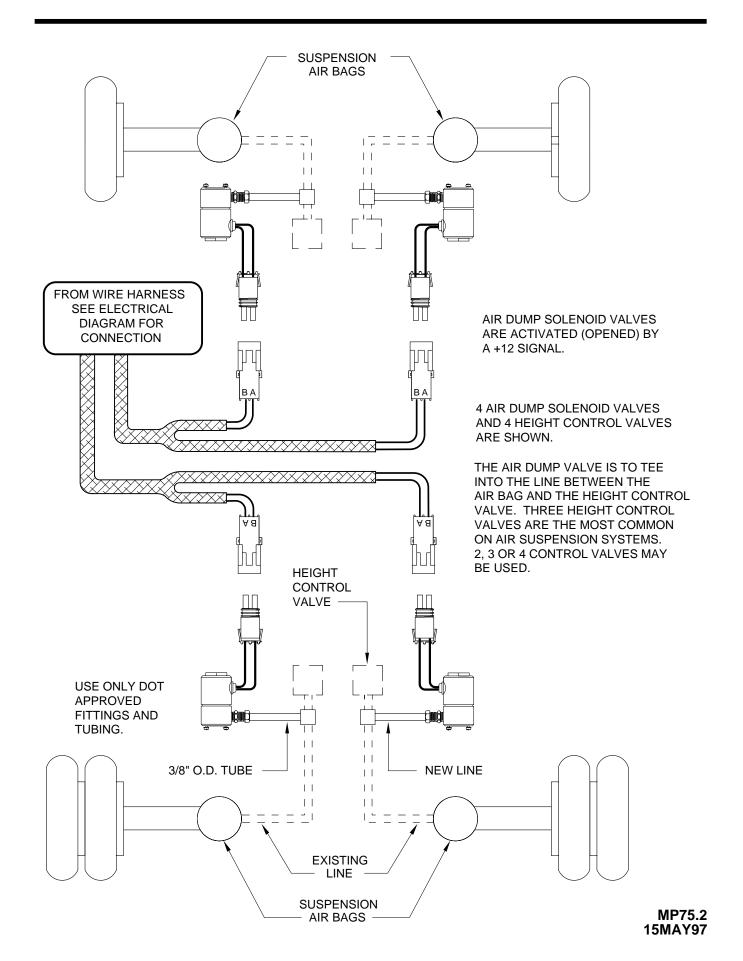

ak" the sensing unit, ignoring the LED's on the sensing unit.

Example: After the initial adjustment and releveling the vehicle, the front is still low. This means the front yellow level light is turning off too soon. Determine which sensing unit light is the front light, A-B-C or D. Move the adjustment for that light very, very, slightly in instructions for LED's A, B, C, and D. This will allow the front yellow light to stay on slightly longer to bring relevel the vehicle using the yellow level lights on the "tweaking" process until the system levels the vehicle

> MP45.271M 19FEB07

## HYDRAULIC LINE CONNECTION DIAGRAM 625 SERIES LEVELING SYSTEM (WITH 4 STRAIGHT-ACTING JACKS)



#### HYDRAULIC SCHEMATIC **BI-AXIS LEVELING WITH STRAIGHT-ACTING JACKS**



#### AIR LINE CONNECTION DIAGRAM



# ELECTRICAL CONNECTION DIAGRAM 625 SERIES LEVELING SYSTEM PARK BRAKE - MASTER WARNING LIGHT AND BUZZER TOUCH PANEL - JACK WARNING LIGHTS AND PRESSURE SWITCHES



# ELECTRICAL CONNECTION DIAGRAM 625 SERIES LEVELING SYSTEM LEVELING MANIFOLD - AIR DUMP PUMP AND MASTER RELAYS



## ELECTRICAL CONNECTION DIAGRAM 625 SERIES LEVELING SYSTEM CONTROL BOX CONNECTION INFORMATION



| PIN#                                            | WIRE<br>COLOR                | WIRE<br>NUMBER           | WIRE DESCRIPTION AND FUNCTION                    |  |
|-------------------------------------------------|------------------------------|--------------------------|--------------------------------------------------|--|
| GRAY CONNECTOR                                  |                              |