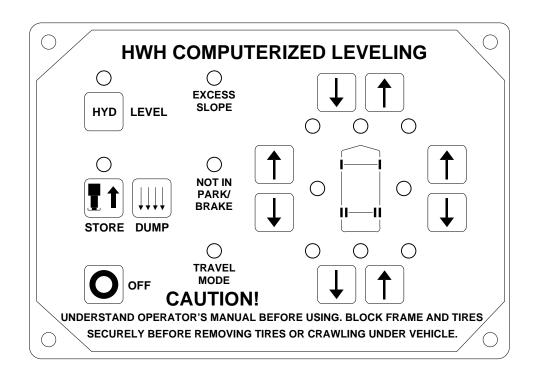

### CONTROL IDENTIFICATION 625 SERIES LEVELING SYSTEM COMPUTER-CONTROL

#### **CONTROL FUNCTIONS**

#### **CONTROL BUTTONS**

**"OFF" BUTTON:** Push the "OFF" button to stop hydraulic operation.

"LEVEL" (HYD) BUTTON: This is the on button and automatic operation button. The ON indicator light is above the "HYD" button.

**"STORE" BUTTON:** The store indicator light is above the "STORE" button. This button is used to automatically retract the jacks.

**"DUMP" BUTTON:** This is a manual button for dumping air from the vehicle suspension.

**EXTEND BUTTONS (UP ARROWS):** These buttons will extend their respective jack pairs to lift the vehicle.

**RETRACT BUTTONS (DOWN ARROWS):** These buttons will retract their respective jack pairs to lower the vehicle.

#### **INDICATOR LIGHTS**

**LEVELING LIGHTS:** The four yellow indicating lights are level sensing indicators. When a yellow light is on, it indicates that its side, end, or corner of the vehicle is low. No more than two lights should be on at the same time.

**WARNING LIGHTS:** The four red lights surrounding the yellow level indicators are jacks down WARNING lights. They are functional only when the ignition is in the "ON" or "ACC" position, the system is on, and the jacks are extended 1/4 to 1/2 inch.

**"EXCESS SLOPE" LIGHT:** This indicator will light when the leveling system cannot level the vehicle.

"NOT IN PARK/BRAKE" LIGHT: This indicator will light when the hand/auto brake is not set and the "LEVEL" button is being pushed.

"TRAVEL MODE" LIGHT: This indicator light will be on when the ignition is on, when the jacks are retracted and there are no red WARNING lights on.

**MASTER "JACKS DOWN" WARNING LIGHT:** This is a light mounted in the dash separate from the touch panel. It will be on when any one or more jacks are extended and the ignition is "ON".

**BUZZER:** This is a jacks down warning. It will sound if the master "JACKS DOWN" warning light is on.