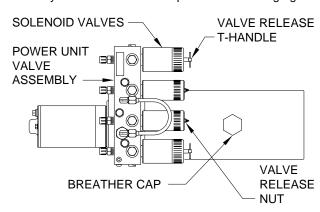

#### MANUAL JACK RETRACTION

The solenoid valves on the power unit valve assembly are equipped with a manual valve release. The large valves have a valve release T-Handle. The small valves have a valve release nut. Use the manual valve release for retracting only if the "STORE" button on the control panel will not retract the jacks for travel.

NOTE: Some assemblies have 4 large valves, some have 4 small valves and some will have 2 large valves in the outer positions and 2 small valves in the center positions.

CAUTION: KEEP AWAY FROM THE WHEELS, DO NOT CRAWL UNDER THE VEHICLE, KEEP A SAFE DISTANCE IN FRONT AND REAR OF THE VEHICLE. THE VEHICLE MAY DROP AND/OR MOVE FORWARD OR BACKWARD WITHOUT WARNING AS THE VALVE RELEASE IS OPERATED.

- 1. Locate the manual valve release on each solenoid valve. The solenoid valves are located on the power unit/valve assembly.
- 2. Allow clearance for the vehicle to lower.

IMPORTANT: Only open the valves enough to retract the jacks. DO NOT turn valve release nuts more than 4 and 1/2 turns. Turning the nuts more could damage the valves.

Valve relese T-Handles will turn several turns easily. As the valve starts to open, the T-Handles will turn harder. Make sure the valves have been opened far enough to allow the jacks to retract.

- 3. Retract the front jacks by opening the two center valves. Slowly turn the manual valve releases counter clockwise until the jacks start to retract.
- 4. Repeat the process for the rear jacks by opening the two outer valves.

NOTE: Prior to APRIL 2002 a 1/4" Nut Driver was sent with the Operators Manual. As of APRIL 2002 the 1/4" Nut Driver has been incorporated into the Breather Cap. See the back page of this manual for further info.

- 5. Check that all four jacks are now retracted.
- Close the valves by turning the manual valve releases clockwise.

IMPORTANT: Once the manual valve release is snug, DO NOT tighten the manual valve release past this point as internal damage may occur to the solenoid.