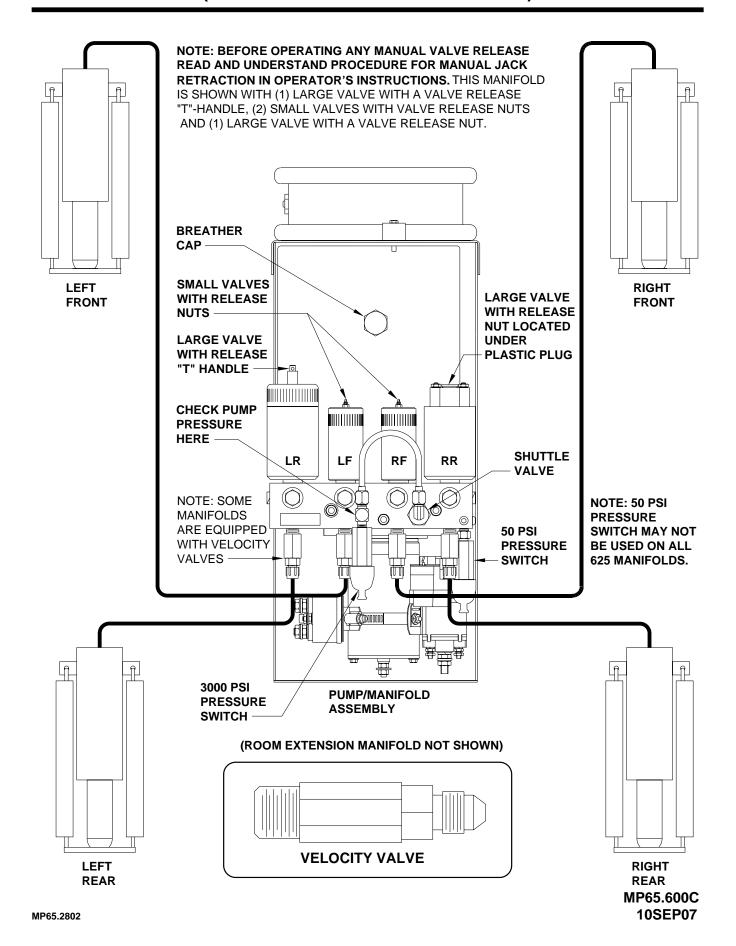

#### MANUAL JACK RETRACTION

The solenoid valves on the power unit valve assembly are equipped with a manual valve release. The large valves have a valve release T-Handle. The small valves have a valve release nut. Use the manual valve release for retracting only if the "STORE" button on the control panel will not retract the jacks for travel.

NOTE: Some assemblies have 4 large valves, some have 4 small valves and some will have 2 large valves in the outer positions and 2 small valves in the center positions.

CAUTION: KEEP AWAY FROM THE WHEELS, DO NOT CRAWL UNDER THE VEHICLE, KEEP A SAFE DISTANCE IN FRONT AND REAR OF THE VEHICLE. THE VEHICLE MAY DROP AND/OR MOVE FORWARD OR BACKWARD WITHOUT WARNING AS THE VALVE RELEASE IS OPERATED.

- 1. Locate the manual valve release on each solenoid valve. The solenoid valves are located on the power unit/valve assembly.
- 2. Allow clearance for the vehicle to lower.

IMPORTANT: Only open the valves enough to retract the jacks. DO NOT turn valve release nuts more than 4 and 1/2 turns. Turning the nuts more could damage the valves.

Valve relese T-Handles will turn several turns easily. As the valve starts to open, the T-Handles will turn harder. Make sure the valves have been opened far enough to allow the jacks to retract.

- 3. Retract the front jacks by opening the two center valves. Slowly turn the manual valve releases counter clockwise until the jacks start to retract.
- 4. Repeat the process for the rear jacks by opening the two outer valves.

NOTE: Prior to APRIL 2002 a 1/4" Nut Driver was sent with the Operators Manual. As of APRIL 2002 the 1/4" Nut Driver has been incorporated into the Breather Cap. See the back page of this manual for further info.

- 5. Check that all four jacks are now retracted.
- Close the valves by turning the manual valve releases clockwise.

IMPORTANT: Once the manual valve release is snug, DO NOT tighten the manual valve release past this point as internal damage may occur to the solenoid.