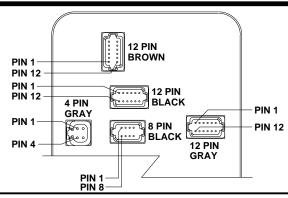

## ELECTRICAL CONNECTION DIAGRAM 625 SERIES LEVELING SYSTEM CONTROL BOX CONNECTION INFORMATION

| PIN#                                            | WIRE<br>COLOR                | WIRE<br>NUMBER           | WIRE DESCRIPTION AND FUNCTION                    |  |
|-------------------------------------------------|------------------------------|--------------------------|--------------------------------------------------|--|
| GRAY CONNECTOR                                  |                              |                          | - 4 PIN GRAY CONNECTOR                           |  |
| 1 — —                                           | $-\mathop{RED}$              | — - 6800 — —             | +12V BATTERY POWER FROM MASTER RELAY             |  |
| 2 — —                                           | $-\mathop{\rm RED}\nolimits$ | - - 6800 $ -$            | +12V BATTERY POWER FROM MASTER RELAY             |  |
| 3 — —                                           | - WHITE $ -$                 | — — 6230 — —             | GROUND FROM HWH GROUND STUD                      |  |
|                                                 |                              |                          | GROUND FROM HWH GROUND STUD                      |  |
| BROWN CONNECTOR                                 |                              |                          | - 12 PIN BROWN CONNECTOR                         |  |
| 1 — —                                           | — BLACK — — -                | _ <b>_</b> 8500 — _      | MASTER RELAY CONTROL SWITCHED +12 VOLTS          |  |
| 2 — —                                           | -BLACK                       | 8100 <del>_</del>        | 3000 LB PRESSURE SWITCH SWITCHED GROUND          |  |
| 3 — —                                           | -BLACK                       | 8101                     | 50 LB PRESSURE SWITCH SWITCHED GROUND            |  |
| 4 — —                                           |                              |                          | - NO CONNECTION                                  |  |
| 5 — —                                           | — BLACK — — -                | 1400 <b>_</b>            | SWITCHED +12 FOR LEFT FRONT SOLENOID VALVE       |  |
| 6 — —                                           | - BLACK                      | 7600 — _                 | GROUND FOR RIGHT FRONT SOLENOID VALVE            |  |
| 7 — —                                           | — BLACK — — -                | — — <del>76</del> 01 — — | GROUND FOR RIGHT REAR SOLENOID VALVE             |  |
|                                                 |                              |                          | SWITCHED +12 FOR LEFT REAR SOLENOID VALVE        |  |
|                                                 |                              |                          | SWITCHED +12 FOR RIGHT REAR SOLENOID VALVE       |  |
|                                                 |                              |                          | SWITCHED +12 FOR RIGHT FRONT SOLENOID VALVE      |  |
|                                                 |                              |                          | SWITCHED +12 FOR AIR DUMP VALVES                 |  |
| 12 — —                                          | — BLACK — — -                | — — 8600 — —             | PUMP RELAY CONTROL                               |  |
| BI ACK                                          | CONNECTOR —                  |                          | 12 PIN BLACK CONNECTOR                           |  |
| 1 THRII                                         | 6                            |                          | NO CONNECTION                                    |  |
| 7 — —                                           | — ВІ ДСК — — -               | — — 9000 — —             | SWITCHED GROUND FROM PARK BRAKE SWITCH           |  |
| ,<br>8 THRII                                    | 10                           |                          | NO CONNECTION                                    |  |
| 11 — —                                          | — BI VCK — — -               | — — 7600 — —             | BUZZER CONTROL SWITCHED GROUND                   |  |
| 12 — —                                          |                              |                          | - NO CONNECTION                                  |  |
| 12 — — — — — — — — — — — — — — — — — — —        |                              |                          | - 8 PIN BLACK CONNECTOR                          |  |
| 1 AND 2 — — — — — — — — —                       |                              |                          | - NO CONNECTION                                  |  |
| 3 — —                                           | _ PED                        | — - 6800 — —             | SWITCHED BATTERY                                 |  |
| <i>1</i> — —                                    | - WHITE                      | — — 6230 — —             | · CPOLIND                                        |  |
| <del></del>                                     |                              | 0230                     |                                                  |  |
| 6 — —                                           | _ PED                        | — - 6121 — —             | SWITCHED HOUSE BATTERY                           |  |
|                                                 |                              |                          |                                                  |  |
| 0                                               | — GREEN — —                  |                          | CAN LICH                                         |  |
| CDAVC                                           | — YELLOW — —                 |                          | 12 DIN CRAY CONNECTOR                            |  |
| <b>GRAY CONNECTOR</b> 1 AND 2 — — — — — — — — — |                              |                          | NO CONNECTION                                    |  |
| 1 AND 2                                         |                              | 4000                     | NO CONNECTION                                    |  |
| 3 — —                                           | — BLACK — — -                | — — 1000 — —             | SWITCHED GROUND FROM LEFT FRONT WARNING SWITCH   |  |
| 4 — —                                           | - BLACK                      | — — <u>2</u> 000 — —     | SWITCHED GROUND FROM RIGHT FRONT WARNING SWITCH  |  |
| 5 — —                                           | - BLACK                      | — — 1200 — —             | SWITCHED GROUND FROM LEFT FRONT PRESSURE SWITCH  |  |
| ю — —                                           | — BLACK — — -                | — — <u>2200</u> — —      | SWITCHED GROUND FROM RIGHT FRONT PRESSURE SWITCH |  |
| / — —                                           | — BLACK — — -                | — — <u>3200</u> — —      | SWITCHED GROUND FROM RIGHT REAR PRESSURE SWITCH  |  |
| 8 — —                                           | — BLACK — — -                | — — 4200 — —             | SWITCHED GROUND FROM LEFT REAR PRESSURE SWITCH   |  |
| 9 — —                                           | — BLACK — — -                | 3000 — _                 | SWITCHED GROUND FROM RIGHT REAR WARNING SWITCH   |  |
|                                                 |                              |                          | SWITCHED GROUND FROM LEFT REAR WARNING SWITCH    |  |
| 11 — —                                          |                              |                          | - NO CONNECTION                                  |  |
| 12 — —                                          | — WHITE — — -                | — — 6235 — —             | SHARED GROUND FOR WARNING SWITCH                 |  |