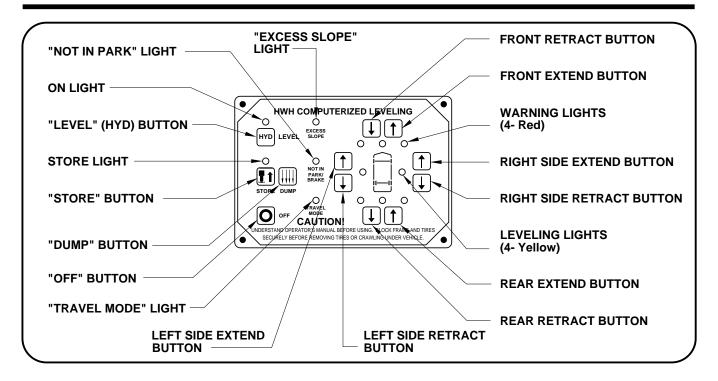

### CONTROL IDENTIFICATION 625 SERIES LEVELING SYSTEM COMPUTER-CONTROL

#### **CONTROL FUNCTIONS**

#### **CONTROL BUTTONS**

**"OFF" BUTTON:** Push the "OFF" button to stop hydraulic operation.

"LEVEL" (HYD) BUTTON: This is the on button and automatic operation button. The ON indicator light is above the "HYD" button.

**"STORE" BUTTON:** The store indicator light is above the "STORE" button. This button is used to automatically retract the jacks.

**"DUMP" BUTTON:** This is a manual button for dumping air from the vehicle suspension.

**EXTEND BUTTONS (UP ARROWS):** These buttons will extend their respective jack pairs to lift the vehicle.

**RETRACT BUTTONS (DOWN ARROWS):** These buttons will retract their respective jack pairs to lower the vehicle.

#### **INDICATOR LIGHTS**

**LEVELING LIGHTS:** The four yellow indicating lights are level sensing indicators. When a yellow light is on, it indicates that its side, end, or corner of the vehicle is low. No more than two lights should be on at the same time.

**WARNING LIGHTS:** The four red lights surrounding the yellow level indicators are jacks down WARNING lights. They are functional only when the ignition is in the "ON" or "ACC" position, the system is on, and the jacks are extended 1/4 to 1/2 inch.

**"EXCESS SLOPE" LIGHT:** This indicator will light when the leveling system cannot level the vehicle.

"NOT IN PARK/BRAKE" LIGHT: This indicator will light when the hand/auto brake is not set and the "LEVEL" button is being pushed.

"TRAVEL MODE" LIGHT: This indicator light will be on when the ignition is on, when the jacks are retracted and there are no red WARNING lights on.

**MASTER "JACKS DOWN" WARNING LIGHT:** This is a light mounted in the dash separate from the touch panel. It will be on when any one or more jacks are extended and the ignition is "ON".

**BUZZER:** This is a jacks down warning. It will sound if the master "JACKS DOWN" warning light is on.