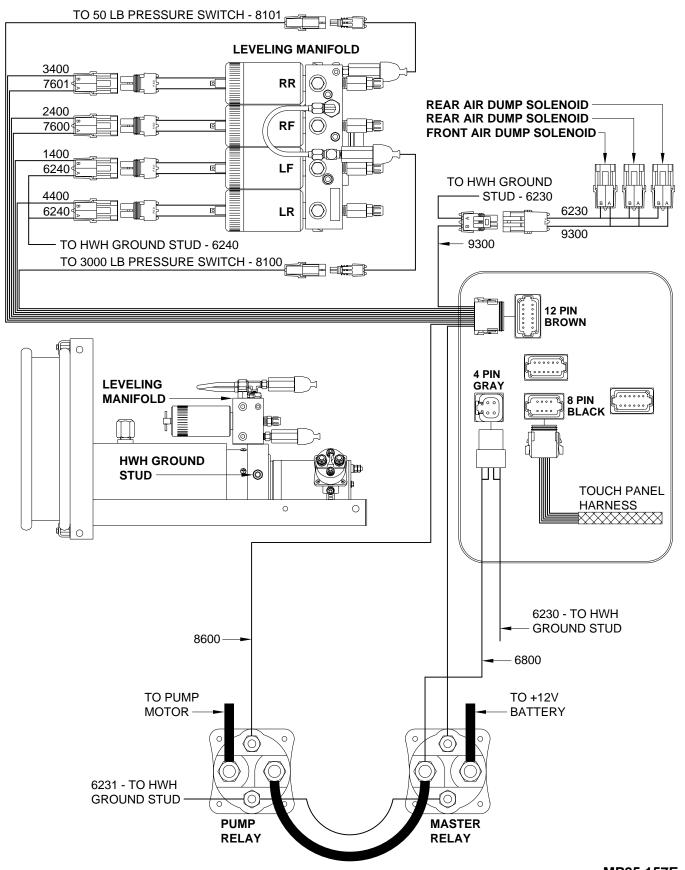

# ELECTRICAL CONNECTION DIAGRAM 625 SERIES LEVELING SYSTEM LEVELING MANIFOLD - AIR DUMP PUMP AND MASTER RELAYS

## ELECTRICAL CONNECTION DIAGRAM 625 SERIES LEVELING SYSTEM CONTROL BOX CONNECTION INFORMATION

| PIN#                                            | WIRE<br>COLOR                | WIRE<br>NUMBER           | WIRE DESCRIPTION AND FUNCTION                    |  |
|-------------------------------------------------|------------------------------|--------------------------|--------------------------------------------------|--|
| GRAY CONNECTOR                                  |                              |                          | - 4 PIN GRAY CONNECTOR                           |  |
| 1 — —                                           | $-\mathop{RED}$              | — - 6800 — —             | +12V BATTERY POWER FROM MASTER RELAY             |  |
| 2 — —                                           | $-\mathop{\rm RED}\nolimits$ | - - 6800 $ -$            | +12V BATTERY POWER FROM MASTER RELAY             |  |
| 3 — —                                           | - WHITE $ -$                 | — — 6230 — —             | GROUND FROM HWH GROUND STUD                      |  |
|                                                 |                              |                          | GROUND FROM HWH GROUND STUD                      |  |
| BROWN CONNECTOR                                 |                              |                          | - 12 PIN BROWN CONNECTOR                         |  |
| 1 — —                                           | — BLACK — — -                | _ <b>_</b> 8500 — _      | MASTER RELAY CONTROL SWITCHED +12 VOLTS          |  |
| 2 — —                                           | -BLACK                       | 8100 <del>_</del>        | 3000 LB PRESSURE SWITCH SWITCHED GROUND          |  |
| 3 — —                                           | -BLACK                       | 8101                     | 50 LB PRESSURE SWITCH SWITCHED GROUND            |  |
| 4 — —                                           |                              |                          | - NO CONNECTION                                  |  |
| 5 — —                                           | — BLACK — — -                | 1400 <b>_</b>            | SWITCHED +12 FOR LEFT FRONT SOLENOID VALVE       |  |
| 6 — —                                           | - BLACK                      | 7600 — _                 | GROUND FOR RIGHT FRONT SOLENOID VALVE            |  |
| 7 — —                                           | — BLACK — — -                | — — <del>76</del> 01 — — | GROUND FOR RIGHT REAR SOLENOID VALVE             |  |
|                                                 |                              |                          | SWITCHED +12 FOR LEFT REAR SOLENOID VALVE        |  |
|                                                 |                              |                          | SWITCHED +12 FOR RIGHT REAR SOLENOID VALVE       |  |
|                                                 |                              |                          | SWITCHED +12 FOR RIGHT FRONT SOLENOID VALVE      |  |
|                                                 |                              |                          | SWITCHED +12 FOR AIR DUMP VALVES                 |  |
| 12 — —                                          | — BLACK — — -                | — — 8600 — —             | PUMP RELAY CONTROL                               |  |
| BI ACK                                          | CONNECTOR —                  |                          | 12 PIN BLACK CONNECTOR                           |  |
| 1 THRII                                         | 6                            |                          | NO CONNECTION                                    |  |
| 7 — —                                           | — ВІ ДСК — — -               | — — 9000 — —             | SWITCHED GROUND FROM PARK BRAKE SWITCH           |  |
| ,<br>8 THRII                                    | 10                           |                          | NO CONNECTION                                    |  |
| 11 — —                                          | — BI VCK — — -               | — — 7600 — —             | BUZZER CONTROL SWITCHED GROUND                   |  |
| 12 — —                                          |                              |                          | - NO CONNECTION                                  |  |
| 12 — — — — — — — — — — — — — — — — — — —        |                              |                          | - 8 PIN BLACK CONNECTOR                          |  |
| 1 AND 2 — — — — — — — — —                       |                              |                          | - NO CONNECTION                                  |  |
| 3 — —                                           | _ PED                        | — - 6800 — —             | SWITCHED BATTERY                                 |  |
| <i>1</i> — —                                    | - WHITE                      | — — 6230 — —             | · CPOLIND                                        |  |
| <del></del>                                     |                              | 0230                     |                                                  |  |
| 6 — —                                           | _ PED                        | — - 6121 — —             | SWITCHED HOUSE BATTERY                           |  |
|                                                 |                              |                          |                                                  |  |
| 0                                               | — GREEN — —                  |                          | CAN LICH                                         |  |
| CDAVC                                           | — YELLOW — —                 |                          | 12 DIN CRAY CONNECTOR                            |  |
| <b>GRAY CONNECTOR</b> 1 AND 2 — — — — — — — — — |                              |                          | NO CONNECTION                                    |  |
| 1 AND 2                                         |                              | 4000                     | NO CONNECTION                                    |  |
| 3 — —                                           | — BLACK — — -                | — — 1000 — —             | SWITCHED GROUND FROM LEFT FRONT WARNING SWITCH   |  |
| 4 — —                                           | - BLACK                      | — — <u>2</u> 000 — —     | SWITCHED GROUND FROM RIGHT FRONT WARNING SWITCH  |  |
| 5 — —                                           | - BLACK                      | — — 1200 — —             | SWITCHED GROUND FROM LEFT FRONT PRESSURE SWITCH  |  |
| ю — —                                           | — BLACK — — -                | — — <u>2200</u> — —      | SWITCHED GROUND FROM RIGHT FRONT PRESSURE SWITCH |  |
| / — —                                           | — BLACK — — -                | — — <u>3200</u> — —      | SWITCHED GROUND FROM RIGHT REAR PRESSURE SWITCH  |  |
| 8 — —                                           | — BLACK — — -                | — — 4200 — —             | SWITCHED GROUND FROM LEFT REAR PRESSURE SWITCH   |  |
| 9 — —                                           | — BLACK — — -                | 3000 — _                 | SWITCHED GROUND FROM RIGHT REAR WARNING SWITCH   |  |
|                                                 |                              |                          | SWITCHED GROUND FROM LEFT REAR WARNING SWITCH    |  |
| 11 — —                                          |                              |                          | - NO CONNECTION                                  |  |
| 12 — —                                          | — WHITE — — -                | — — 6235 — —             | SHARED GROUND FOR WARNING SWITCH                 |  |