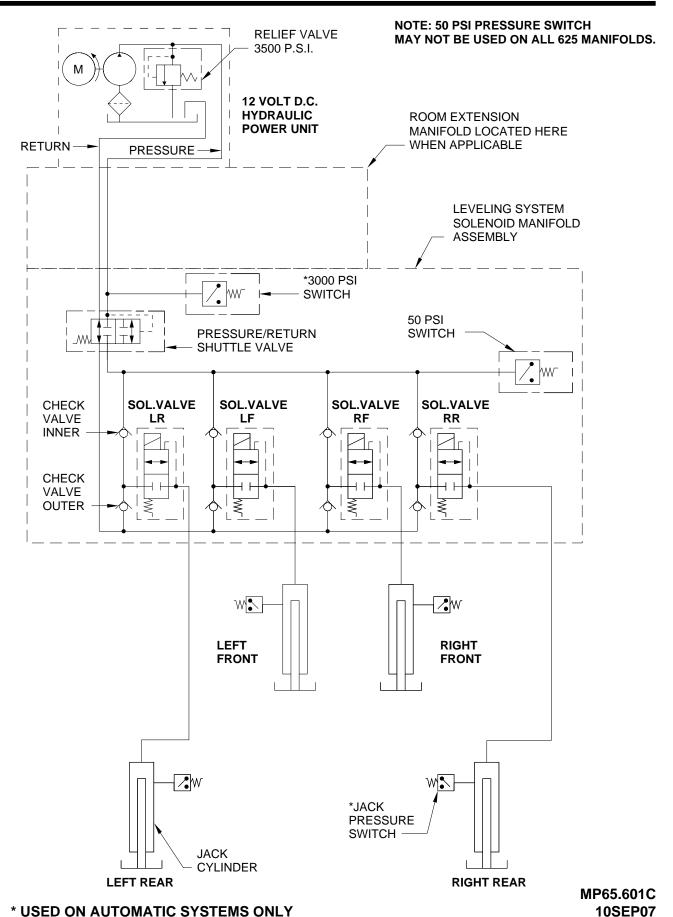

## HYDRAULIC LINE CONNECTION DIAGRAM 625 SERIES LEVELING SYSTEM (WITH 4 STRAIGHT-ACTING JACKS)

#### HYDRAULIC SCHEMATIC **BI-AXIS LEVELING WITH STRAIGHT-ACTING JACKS**