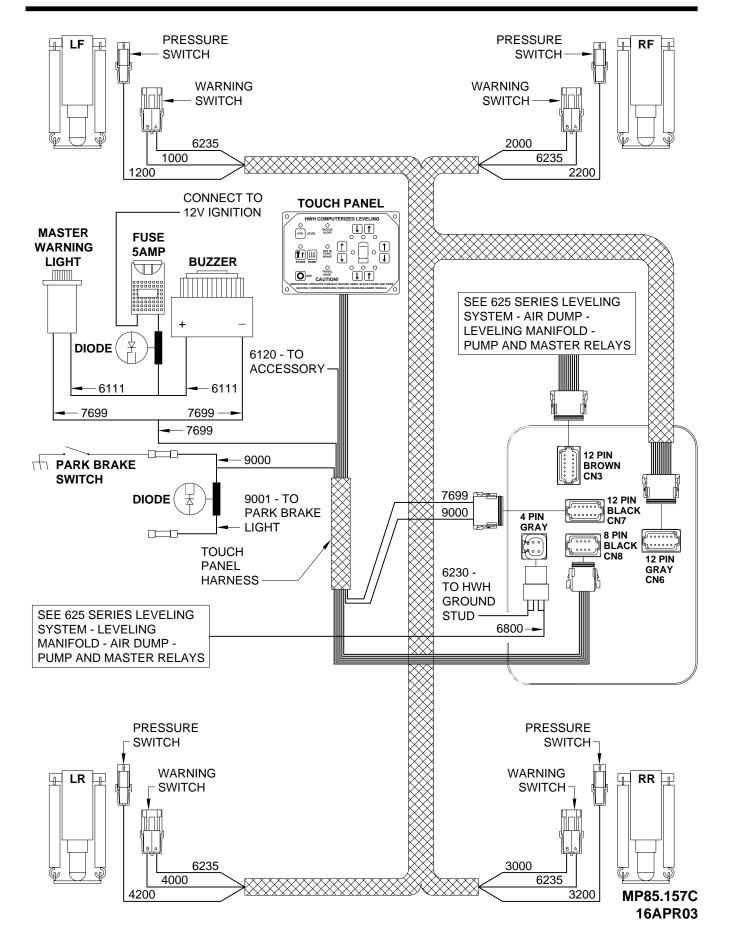

# ELECTRICAL CONNECTION DIAGRAM 625 SERIES LEVELING SYSTEM PARK BRAKE - MASTER WARNING LIGHT AND BUZZER TOUCH PANEL - JACK WARNING LIGHTS AND PRESSURE SWITCHES