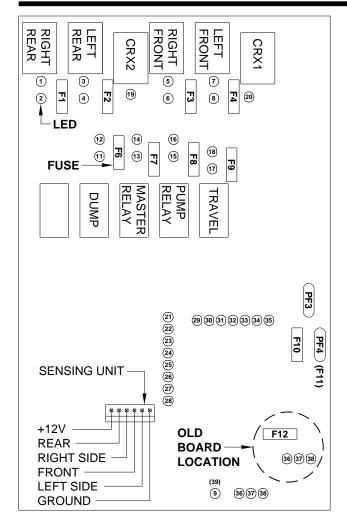

#### **CONTROL BOX - LED - FUSE LOCATION AND DESCRIPTION**

NOTE: FOR DETAILED INPUT / OUTPUT INFORMATION ABOUT PIN CONNECTIONS SEE ELECTRICAL CONNECTION DIAGRAM - CONTROL BOX CONNECTION INFORMATION.

NOTE: A LIT YELLOW LED INDICATES THERE IS A GROUND SIGNAL TO TURN THE CORRESPONDING RELAY ON.

A LIT RED LED INDICATES THERE IS VOLTAGE ON IT'S CORRESPONDING OUTPUT PIN.

IF A YELLOW LED IS LIT AND THE CORRESPONDING RED LED IS OFF, EITHER IT'S FUSE IS BLOWN OR THE RELAY IS BAD.

IF THE YELLOW LED'S ARE WORKING BUT NO RED LED IS COMING ON THERE MAY BE PROBLEM WITH INPUT VOLTAGE IN THE 4-PIN CONNECTOR.

IF A YELLOW LED IS NOT LIT, THERE IS A PROBLEM WITH THE CONTROL BOX, TOUCH PANEL OR CONNECTION CABLE.

LED'S 19 AND 20 (YELLOW) WILL BE ON WHENEVER THE TOUCH PANEL IS ON UNLESS THE "STORE" BUTTON IS PUSHED. TWO SECONDS AFTER THE "STORE" BUTTON IS PUSHED, LED'S 7 AND 20 WILL TURN OFF. 5 SECONDS LATER LED'S 3 AND 19 WILL TURN OFF.