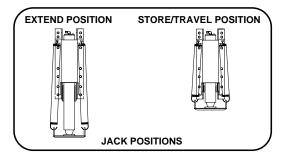

CAUTION: DO NOT MOVE THE VEHICLE WHILE THE LEVELING JACKS ARE STILL IN CONTACT WITH THE GROUND OR IN THE EXTEND POSITION. THIS VEHICLE IS EQUIPPED WITH STRAIGHT-ACTING JACKS. MOVING THE VEHICLE WITH THE LEVELING JACKS EXTENDED CAN CAUSE SEVER DAMAGE TO THE JACKS

AND OR THE VEHICLE AND CREATE A DRIVING HAZARD. DO NOT RELY SOLELY UPON WARNING LIGHTS. IT IS THE OPERATOR'S RESPONSIBILITY TO CHECK THAT ALL JACKS ARE FULLY RETRACTED INTO THE STORE/TRAVEL POSITION AND THE VEHICLE IS AT THE PROPER RIDE HEIGHT FOR TRAVELING. CONTACT MANUFACTURER TECHNICAL SERVICE BEFORE MOVING A VEHICLE THAT IS NOT AT PROPER TRAVEL HEIGHT.

CAUTION: DO NOT MOVE THE VEHICLE WHILE THE LEVELING JACKS ARE STILL IN CONTACT WITH THE GROUND OR IN THE EXTEND POSITION. THIS VEHICLE IS EQUIPPED WITH STRAIGHT-ACTING JACKS. MOVING THE VEHICLE WITH THE LEVELING JACKS EXTENDED CAN CAUSE SEVERE DAMAGE TO THE JACKS AND OR THE VEHICLE AND CREATE A DRIVING HAZARD. DO NOT RELY SOLELY UPON WARNING LIGHTS. IT IS THE OPERATOR'S RESPONSIBILITY TO CHECK THAT ALL JACKS ARE FULLY RETRACTED INTO THE STORE/TRAVEL POSITION AND THE VEHICLE IS AT THE PROPER RIDE HEIGHT.

3. The vehicle can be moved as soon as the red warning lights are out, the jacks are in the STORE/TRAVEL position, the green "TRAVEL" light is on, and the suspension air bags are inflated to the vehicles proper ride height.

Do not move the vehicle while the leveling jacks are still in contact with the ground. Retract the jacks according to the "JACK RETRACTION" section and then visually check to see if the leveling jacks have returned to the STORE/TRAVEL position.