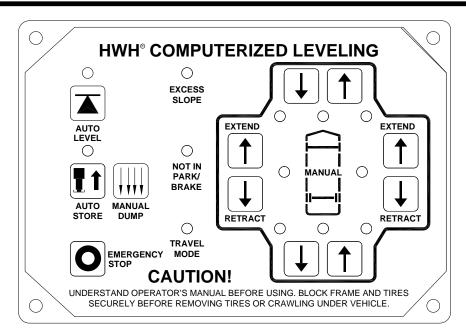

## ELECTRICAL CONNECTION DIAGRAM 625 SERIES LEVELING SYSTEM TOUCH PANEL CONNECTIONS

| PIN # | WIRE  | WIRE   | WIRE DESCRIPTION AND FUNCTION |
|-------|-------|--------|-------------------------------|
|       | COLOR | NUMBER |                               |