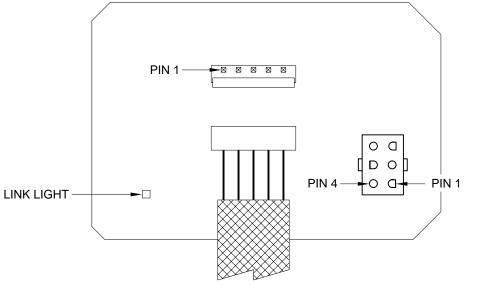

## ELECTRICAL CONNECTION DIAGRAM 625 SERIES LEVELING SYSTEM TOUCH PANEL CONNECTIONS

| PIN # | WIRE  | WIRE   | WIRE DESCRIPTION AND FUNCTION |
|-------|-------|--------|-------------------------------|
|       | COLOR | NUMBER |                               |

| 5 PIN MTA CONNECTOR  |                                     |                                                 |  |  |  |
|----------------------|-------------------------------------|-------------------------------------------------|--|--|--|
| 1 — — — YELLOW — — • |                                     | — — · CAN HIGH                                  |  |  |  |
| 2 — — — GREEN — — –  |                                     | CAN LOW                                         |  |  |  |
| 3                    |                                     | — — – CAN SHIELD                                |  |  |  |
| 4 ——— WHITE ———      | - 6230                              | – – – GROUND FROM CONTROL BOX                   |  |  |  |
| 5 — — — RED — — — —  | - — 6800 — — — — — —                | – – – SWITCHED BATTERY FROM CONTROL BOX         |  |  |  |
| 6 PIN UML CONNECTOR  |                                     |                                                 |  |  |  |
| 1                    | <ul> <li>– NO CONNECTION</li> </ul> |                                                 |  |  |  |
| 2                    | – – ACCESSORY – – –                 | +12V ACC FROM TOUCH PANEL                       |  |  |  |
| 3                    | – — STORE — — — — —                 | SW +12V FROM SW TO TOUCH PANEL FOR STORE        |  |  |  |
| 4                    | - — LED — — — — — —                 | – — — SW GND FROM TOUCH PANEL FOR LEVEL LED     |  |  |  |
| 5                    | – — NO CONNECTION                   |                                                 |  |  |  |
| 6                    | - — LEVEL — — — — —                 | - $ -$ SW +12V FROM SW TO TOUCH PANEL FOR LEVEL |  |  |  |