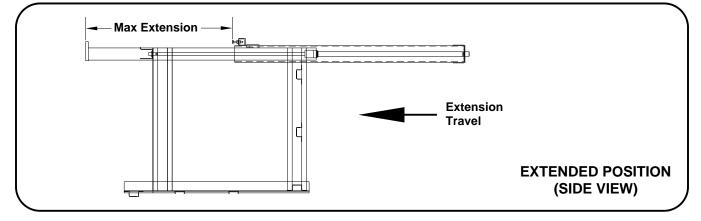

## SPECIFICATIONS

The HWH<sup>®</sup> SpaceMaker<sup>®</sup>: Single Cylinder "Generator" Extension

NOTE: SPECIFICATIONS VARY FOR DIFFERENT MODELS.

| SPECIFICATIONS FOR SHOWN MODEL      |        |
|-------------------------------------|--------|
| WEIGHTS (lbs.)                      |        |
| Mechanism Assembly (Frame/Cylinder) | 112.00 |
| Pump *                              | 14.20  |
| Gross Weight *                      | 126.20 |
| DIMENSIONS (in.)                    |        |
| Width                               | 33.37  |
| Height                              | 33.00  |
| Length (Retracted)                  | 50.00  |
| Max. Extension                      | 35.00  |
| LOAD (lbs.)                         | 800.00 |
| PRIMARY APPLICATION                 |        |
| Any Suitable Extension Frame All    | owance |