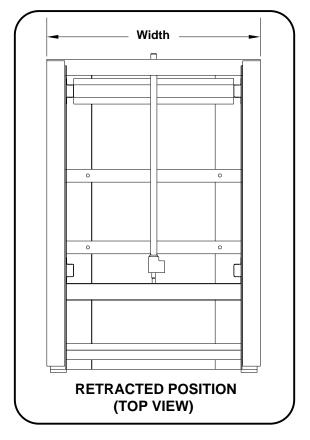

## SPECIFICATIONS

The HWH<sup>®</sup> SpaceMaker<sup>®</sup>: Single Cylinder "Generator" Extension

NOTE: SPECIFICATIONS VARY FOR DIFFERENT MODELS.

| SPECIFICATIONS FOR SHOWN MODEL      |        |
|-------------------------------------|--------|
| WEIGHTS (lbs.)                      |        |
| Mechanism Assembly (Frame/Cylinder) | 112.00 |
| Pump *                              | 14.20  |
| Gross Weight *                      | 126.20 |
| DIMENSIONS (in.)                    |        |
| Width                               | 33.37  |
| Height                              | 33.00  |
| Length (Retracted)                  | 50.00  |
| Max. Extension                      | 35.00  |
| LOAD (lbs.)                         | 800.00 |
| PRIMARY APPLICATION                 |        |
| Any Suitable Extension Frame All    | owance |