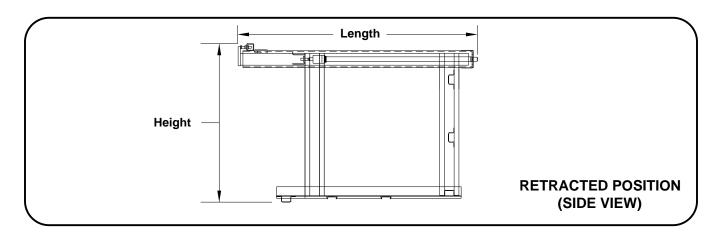

## SPECIFICATIONS

The HWH<sup>®</sup> SpaceMaker<sup>®</sup>: Single Cylinder "Generator" Extension

NOTE: SPECIFICATIONS VARY FOR DIFFERENT MODELS.

| SPECIFICATIONS FOR SHOWN MODEL      |        |
|-------------------------------------|--------|
| WEIGHTS (lbs.)                      |        |
| Mechanism Assembly (Frame/Cylinder) | 112.00 |
| Pump *                              | 14.20  |
| Gross Weight *                      | 126.20 |
| DIMENSIONS (in.)                    |        |
| Width                               | 33.37  |
| Height                              | 33.00  |
| Length (Retracted)                  | 50.00  |
| Max. Extension                      | 35.00  |
| LOAD (lbs.)                         | 800.00 |
| PRIMARY APPLICATION                 |        |
| Any Suitable Extension Frame All    | owance |