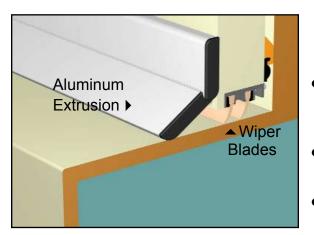

## Sweeps Water & Debris from Roof of Slide-Out



▲ The aluminum extrusion works as a "shovel" to remove larger debris while the wiper blades bend, similar to a "squeegee", to remove finer debris and water.

Sweepeze

shown when

retracted.

the room is

fully

## HWH *Sweepeze* Includes the following features...

- When the room is retracted, *Sweepeze* automatically sweeps water and debris from the roof of the slide-out
- Eliminates the need for expensive slide-out awnings
- Eliminates the need for a slide-out flange at the top of the room
- *Sweepeze* is not limited by room length (solves problem of installing awnings on full-length slide-outs)
- *Sweepeze* can be used in conjunction with the HWH Universal "Level-In" "Level-Out" slide-out mechanisms

Ask us about our other slide-out products.



• *Sweepeze* shown when the room is fu