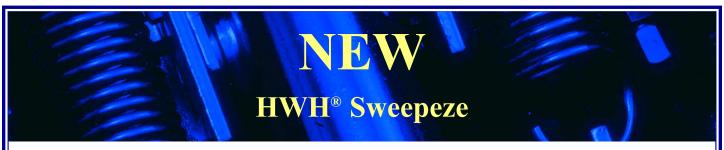

## Sweeps Water & Debris from Roof of Slide-Out

▲ The aluminum extrusion works as a "shovel" to remove larger debris while the wiper blades bend, similar to a "squeegee", to remove finer debris and water.